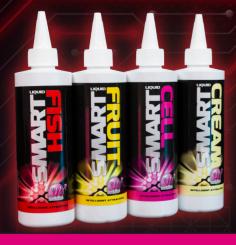

**(** 

BETTER BAIT THROUGH RESEARCH

**SMART LIQUID...** 

available in four PVA friendly varients; CELL, FISH, FRUIT & CREAM