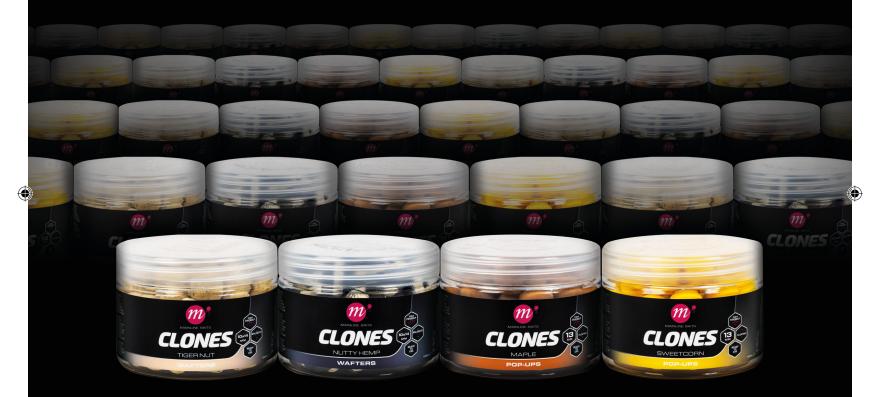

## **COPY THE FEED AND DUPLICATE YOUR BITES.**

**NEW** Mainline Baits CLONES can be used in any fishing situation, although they are primarily designed to complement particle baits and spod mix feeds to offer a 'match the hatch' presentation with enhanced flavour and attraction. Providing a durable hookbait when perhaps baits within the feed such as hemp and corn, are too soft or small to do so. Clones are available in both wafters and pop-ups, able to maintain the balance of your rig for long periods of time. Giving the very best chance of a take in any fishing situation.