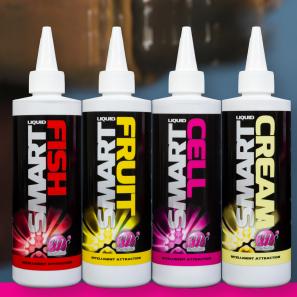

Due to Smart Liquids unique formulation, it's impossible to overload - simply add as required.

Available in four variants: CELL™, FISH, FRUIT & CREAM

WWW.MAINLINE-BAITS.COM